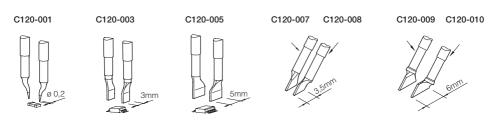

#### **CARTRIDGE RANGE**

PA120-A has an individual temperature control for each cartridge so it is supplied individually.

#### **DUAL IN LINE**

Consult our wide range of cartridges with more than 300 references in **www.jbctools.com.** For special cartridges contact with our distributor.

This product should not be thrown in the garbage.