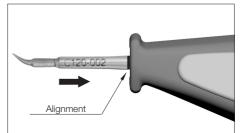

#### CHANGING THE CARTRIDGE

**Important:** It is esential to insert the cartridge till the end for a good connection.

Take the mark ► as reference and check that both tips of the tweezer coincide.