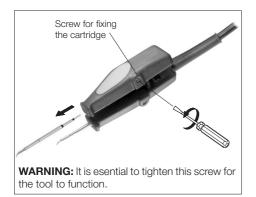

#### CHANGING THE CARTRIDGE

**Important:** It is esential to insert the cartridge till the end for a good connection.

Take the mark ► as reference and check that both tips of the tweezer coincide.