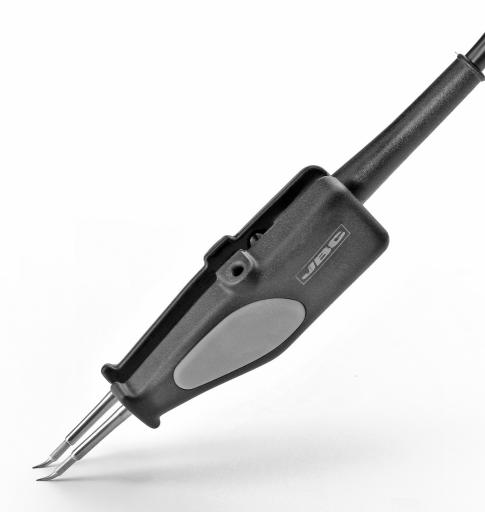

## **PA120/MICRO HOT TWEEZERS**

#### CHANGING THE CARTRIDGE

**Important:** It is esential to insert the cartridge till the end for a good connection.

Take the mark ► as reference and check that both tips of the tweezer coincide.