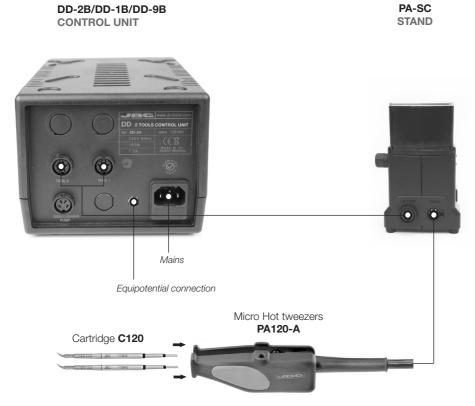

### **INSTALLATION**

Connectable control units: **DI**, **DD** and **RM** 

Connectable compact line: CP

#### **CARTRIDGE RANGE**

PA120-A has an individual temperature control for each cartridge so it is supplied individually.