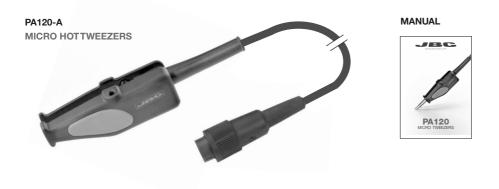

# PA120 MICRO TWEEZERS

## **PA120/MICRO HOT TWEEZERS**



### **INSTALLATION**



Connectable control units: **DI**, **DD** and **RM** 

Connectable compact line: CP



#### CHANGING THE CARTRIDGE





**Important:** It is esential to insert the cartridge till the end for a good connection.

Take the mark ► as reference and check that both tips of the tweezer coincide.

#### **CARTRIDGE RANGE**

PA120-A has an individual temperature control for each cartridge so it is supplied individually.

#### CHIPS COMPONENTS



#### **DUAL IN LINE**



Consult our wide range of cartridges with more than 300 references in **www.jbctools.com.** For special cartridges contact with our distributor.



This product should not be thrown in the garbage.



#### WARRANTY

JBC's 2 years warranty guarantees this equipment against all manufacturing defects, covering