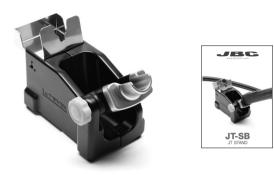

# JT-SB JT STAND

### **DESCRIPTION**

Adapted to JT-TA and TE-T A heating sets.