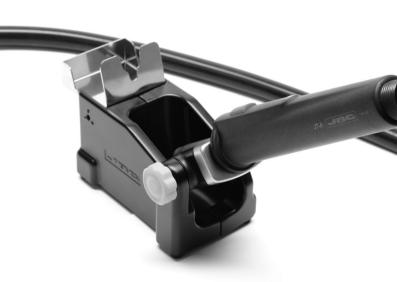

### **DESCRIPTION**

Adapted to JT-TA and TE-T A heating sets.

### **ADJUSTABLE STAND**