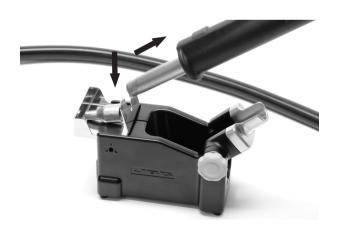

# JT-SB JT STAND

### JT-SB/HOT AIR STAND



### **DESCRIPTION**

Adapted to JT-TA and TE-T A heating sets.





### **ADJUSTABLE STAND**



## **REMOVING THE NOZZLES**





This product should not be thrown in the garbage.



#### WARRANTY

JBC's 2 years warranty guarantees this equipment against all manufacturing defects, covering the replacement of defective parts and all necessary labour.

Warranty does not cover product wear due to use or mis-use.

In order for the warranty to be valid, equipment must be returned, postage paid, to the dealer where it was purchased enclosing this fully filled in, sheet.

SERIAL N°

STAMP OF DEALER

DATE OF PURCHASE

www.jbctools.com