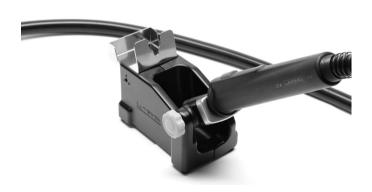

### **DESCRIPTION**

Adapted to JT-TA and TE-T A heating sets.

### **ADJUSTABLE STAND**