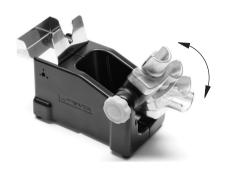

# JT-SB JT STAND

### JT-SB/HOT AIR STAND



### **DESCRIPTION**

Adapted to JT-TA and TE-T A heating sets.





### **ADJUSTABLE STAND**



## **REMOVING THE NOZZLES**





This product should not be thrown in the garbage.



#### WARRANTY

JBC's 2 years warranty guarantees this equipment against all manufacturing defects, covering the replacement of defective parts and all necessary labour.

Warranty does not cover product wear due to use or mis-use.

In order for the warranty to be valid, equipment must be returned, postage paid, to the dealer where it was purchased enclosing this fully filled in, sheet.

SERIAL N°

STAMP OF DEALER

DATE OF PURCHASE

www.jbctools.com