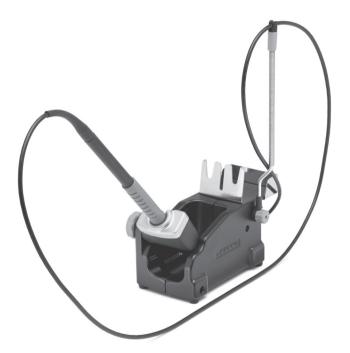

### HD-SD / HEAVY DUTY STAND

#### **INSTALLATION**

Connectable tools: T470-A, T470-SA, T470-FA and T470-MA