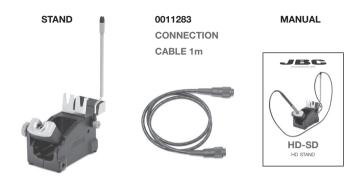

www.jbctools.com



# HD-SD HD STAND

### HD-SD / HEAVY DUTY STAND



#### **INSTALLATION**



Connectable tools: T470-A, T470-SA, T470-FA and T470-MA



# **CARTRIDGE EXTRACTOR**



# **CABLE COLLECTOR ASSEMBLY**





This product should not be thrown in the garbage.



#### WARRANTY

JBC's 2 years warranty guarantees this equipment against all manufacturing defects, covering the replacement of defective parts and all necessary labour.

Warranty does not cover product wear due to use or mis-use.

In order for the warranty to be valid, equipment must be returned, postage paid, to the dealer where it was purchased enclosing this fully filled in, sheet.

SERIAL N°

STAMP OF DEALER

DATE OF PURCHASE

www.jbctools.com