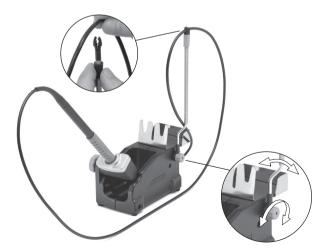

# **CABLE COLLECTOR ASSEMBLY**

This product should not be thrown in the garbage.