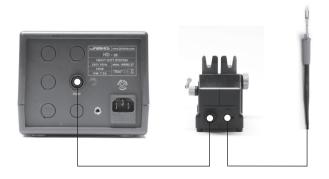

www.jbctools.com



# HD-SD HD STAND

### HD-SD / HEAVY DUTY STAND



#### **INSTALLATION**



Connectable tools: T470-A, T470-SA, T470-FA and T470-MA



# **CARTRIDGE EXTRACTOR**



# **CABLE COLLECTOR ASSEMBLY**





This product should not be thrown in the garbage.



#### WARRANTY

JBC's 2 years warranty guarantees this equipment against all manufacturing defects, covering the replacement of defective parts and all necessary labour.

Warranty does not cover product wear due to use or mis-use.

In order for the warranty to be valid, equipment must be returned, postage paid, to the dealer where it was purchased enclosing this fully filled in, sheet.

SERIAL N°

STAMP OF DEALER

DATE OF PURCHASE

www.jbctools.com