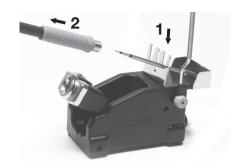

#### **INSTALLATION**

Connectable tools: T470-A, T470-SA, T470-FA and T470-MA

# **CARTRIDGE EXTRACTOR**